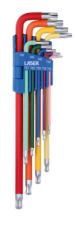

## Colour Coded Star Key Set - Ball End 9pc

These L shaped Star\* Keys each feature a long shaft with a ball end tip allowing for greater access to difficult and otherwise hard to reach screws, with the design making it ideal for when having to be used off-line without causing and damage to the head of the screw. The set includes sizes T10, T15, T20, T25, T27, T30, T40, T45, T50, which are colour coded allowing for quick and easy identification of size, helping to ensure the correct key is always to hand. They are manufactured from S2 high strength steel, have a chrome finish with coloured powder coating, and are supplied in an easy access plastic holder.

## **Additional Information**

- Sizes: T10, T15, T20, T25, T27, T30, T40, T45, T50.
- · Ball end tip on long shaft provides greater access in hard to reach areas.
- Length: 90 225mm.
- · Manufactured from S2 steel, chrome finish with coloured powder coating.
- · Colour coded hex key set also available, please see Part No. 7869.