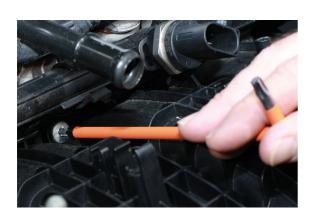

## Colour Coded Star Key Set - Ball End 9pc

These L shaped Star\* Keys each feature a long shaft with a ball end tip allowing for greater access to difficult and otherwise hard to reach screws, with the design making it ideal for when having to be used off-line without causing and damage to the head of the screw. The set includes sizes T10, T15, T20, T25, T27, T30, T40, T45, T50, which are colour coded allowing for quick and easy identification of size, helping to ensure the correct key is always to hand. They are manufactured from S2 high strength steel, have a chrome finish with coloured powder coating, and are supplied in an easy access plastic holder.