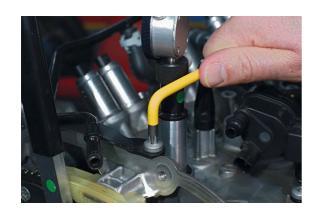

## Colour Coded Star Key Set - Ball End 9pc

These L shaped Star\* Keys each feature a long shaft with a ball end tip allowing for greater access to difficult and otherwise hard to reach screws, with the design making it ideal for when having to be used off-line without causing and damage to the head of the screw. The set includes sizes T10, T15, T20, T25, T27, T30, T40, T45, T50, which are colour coded allowing for quick and easy identification of size, helping to ensure the correct key is always to hand. They are manufactured from S2 high strength steel, have a chrome finish with coloured powder coating, and are supplied in an easy access plastic holder.

## **Additional Information**

- Sizes: T10, T15, T20, T25, T27, T30, T40, T45, T50.
- · Ball end tip on long shaft provides greater access in hard to reach areas.
- Length: 90 225mm.
- · Manufactured from S2 steel, chrome finish with coloured powder coating.
- · Colour coded hex key set also available, please see Part No. 7869.