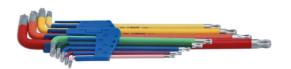

## Colour Coded Star Key Set - Ball End 9pc

These L shaped Star\* Keys each feature a long shaft with a ball end tip allowing for greater access to difficult and otherwise hard to reach screws, with the design making it ideal for when having to be used off-line without causing and damage to the head of the screw. The set includes sizes T10, T15, T20, T25, T27, T30, T40, T45, T50, which are colour coded allowing for quick and easy identification of size, helping to ensure the correct key is always to hand. They are manufactured from S2 high strength steel, have a chrome finish with coloured powder coating, and are supplied in an easy access plastic holder.

## **Additional Information**

- Sizes: T10, T15, T20, T25, T27, T30, T40, T45, T50.
- · Ball end tip on long shaft provides greater access in hard to reach areas.
- Length: 90 225mm.
- · Manufactured from S2 steel, chrome finish with coloured powder coating.
- · Colour coded hex key set also available, please see Part No. 7869.